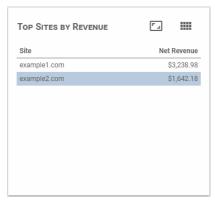

## Top Sites by Revenue

The top left widget displays the net revenue of your top website(s) from The top middle widget displays the yesterday. The only interactive parts of this widget are the visualizer and report buttons.