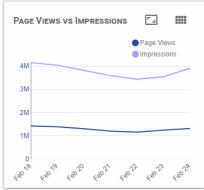

## Page Views vs Impressions

The lower middle widget displays the page views and impressions for your account for the last seven (7) days. Hover over any point in the line graph to get the exact number of page views and impressions for each date displayed.