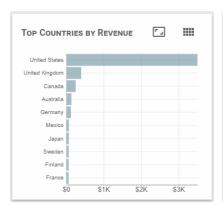

## Top Countries by Revenue

The center left widget displays yesterday's top ten (10) countries, ranked by net revenue. Hover over any bars in the graph to see the exact net revenue for each country.