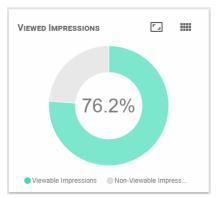

## **Viewed Impressions**

The center right widget displays the percentage of viewed impressions (viewability) on your site(s) for yesterday. Hover over any part of the pie graph to see an exact number of viewed and unviewed impressions for your account.