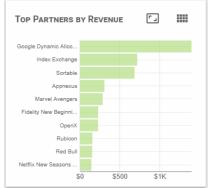

## Top Partners by Revenue

net revenue of your top ten (10) partners from yesterday. Hover over any bars in the graph to see an exact value for each partner.