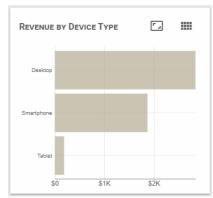

## Revenue by Device Type

The top right widget displays your net revenue by device type for yesterday. Hover over any bars in the graph to see the exact net revenue for each device.