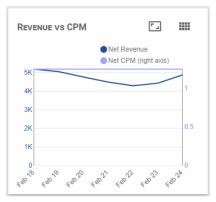

#### Revenue vs CPM

The lower left widget displays the net revenue and net CPM of your account for the last seven (7) days. Hover over any point in the line graph to get exact net revenue and CPM numbers for each date displayed.