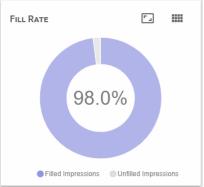

#### Fill Rate

The center middle widget displays your fill rate for yesterday. Hover over any part of the pie graph to see an exact number of impressions and unfilled requests for your account.